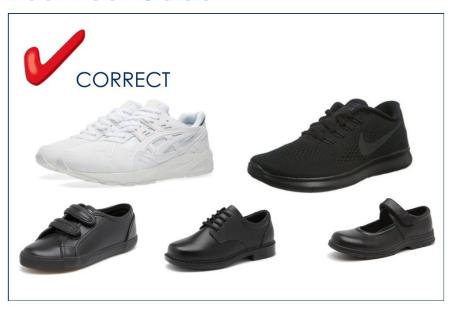

## Footwear Guide

|                                                    | Uniform                                                                                                                                          | Available<br>Uniform<br>Shop | Compulsory | Optional |
|----------------------------------------------------|--------------------------------------------------------------------------------------------------------------------------------------------------|------------------------------|------------|----------|
| Polo Shirt                                         | School logo polo shirt Must be worn outside of shorts / skorts                                                                                   | V                            | V          |          |
| Senior<br>Polo Shirt                               | Year 6 only  • Special order beginning of each year                                                                                              |                              |            | V        |
| Shorts/Skorts                                      | Navy blue with school logo or Plain navy blue                                                                                                    | $\sqrt{}$                    | √          |          |
| Dress                                              | White, pale blue and navy blue check                                                                                                             | V                            |            | V        |
| Jumper                                             | Navy blue fleecy sweatshirt with the school logo printed in green                                                                                | V                            |            | V        |
| Jacket                                             | Micro-fibre jacket with sky blue stripes                                                                                                         | V                            |            | V        |
| Track Pants/<br>Leggings/<br>Tights/ Bike<br>Pants | Plain navy only Leggings to be 7/8 to full length worn under skort, shorts, dress                                                                |                              |            | V        |
| Hat Prep                                           | Apple green bucket hat for the Prep year only with school logo in blue                                                                           | V                            | √          |          |
| Hat Years<br>1 to 6                                | Navy blue broad brimmed hat with school logo in green                                                                                            | V                            | <b>V</b>   |          |
| Hair ties/<br>ribbons/<br>scrunchies               | All hair accessories must be small and in the following colours only:  Navy, sky blue, apple green or white                                      | V                            |            | V        |
| Socks                                              | Plain white ankle length                                                                                                                         |                              | V          |          |
| Shoes                                              | Plain black or plain white closed in lace up or velcro shoes.  Laces must match the shoes: white laces = white shoes, black laces = black shoes. |                              | V          |          |
| School Bag                                         | Navy bag with school logo printed in green                                                                                                       | V                            |            | V        |